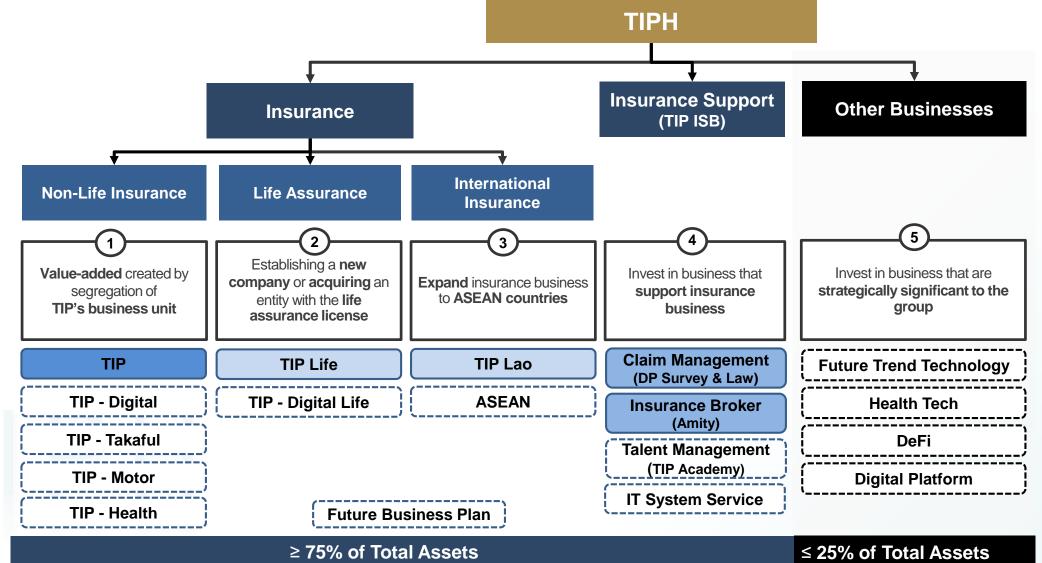

# TIPH : FUTURE STRATEGIC BUSINESS PLAN

# Leading Innovative Insurance Holding Company