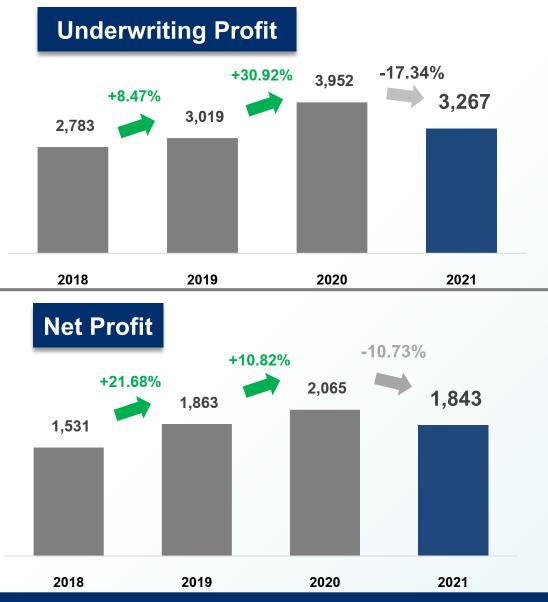

# TIP's Key Financial Highlight Y2021 vs Y2020

# **TIP's Financial Highlight Y2021**

Unit : THB Million

รูป โฮสตั้งส่ เร่า