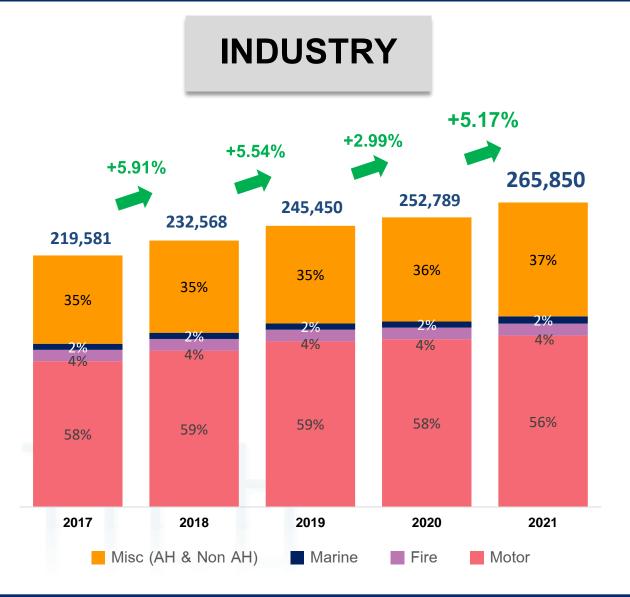

# Non-Life Insurance Premium 2021 (Top Gainer)

Unit : THB Million Source : IPRB,OIC

ระบุโทลดังส่ 🖧