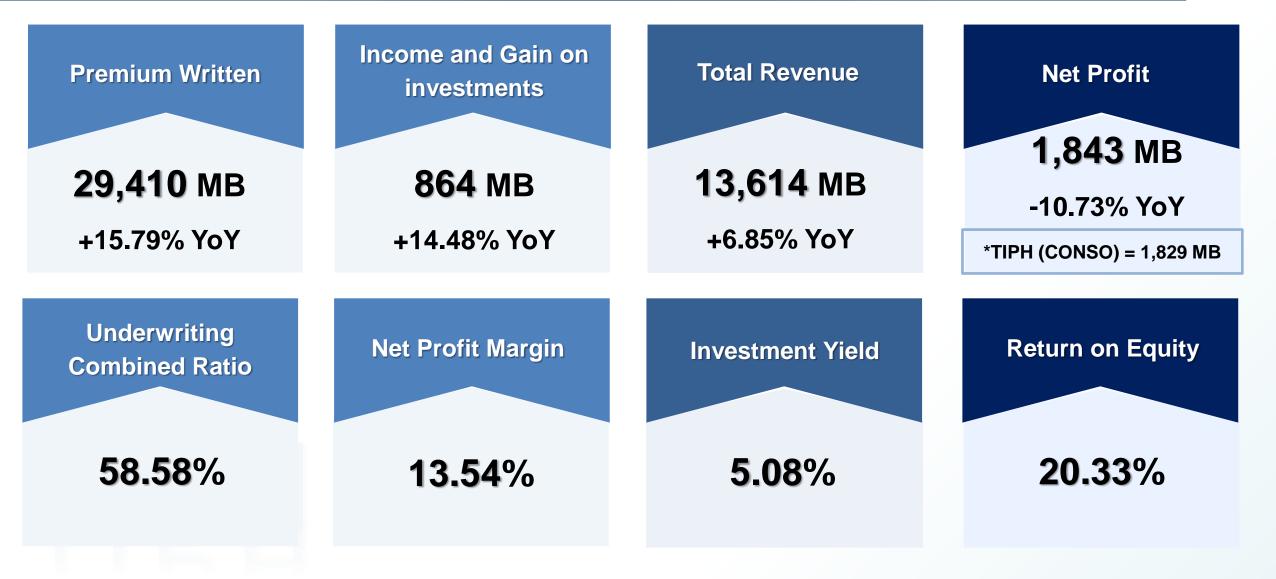

# OPPORTUNITY DAY DHIPAYA GROUP HOLDINGS BUSINESS OVERVIEW & FINANCIAL RESULT YEAR 2021 24 FEBRUARY 2022



# ANALYST MEETING DHIPAYA GROUP HOLDINGS

#### **BUSINESS OVERVIEW & FINANCIAL RESULT Y2021**

- MARKET OVERVIEW & FINANCIAL RESULT Y2021
- TIP: 2022 STRATEGIC FOCUS
- TIPH : FUTURE STRATEGIC BUSINESS PLAN





# MARKET OVERVIEW & FINANCIAL RESULT Y2021

# Non-Life Insurance Premium 2021 (Top Gainer)

Unit : THB Million Source : IPRB,OIC



ระบุโทลดังส่ 🖧





# **TIP's Premium Written Classified by Products**

Unit : THB Million

รูป โปลดี้เส่ เร



# TIP's Key Financial Highlight Y2021 vs Y2020





# **TIP's Financial Highlight Y2021**

Unit : THB Million

รูป โฮสตั้งส่ เร่า







# **TIP: 2022 STRATEGIC FOCUS**

TIPH

## **TIP : 2022 Strategic Focus**







# TIPH : FUTURE STRATEGIC BUSINESS PLAN



# Leading Innovative Insurance Holding Company











## **AMITY** at a Glance





#### 52 Insurance Agents in 14 Different Provinces around the Country



#### **Expertise on Selling Non-Life Insurance Products**

PA







Motor







Marine

#### Travel

#### Attractive Marketing Campaigns



## **AMITY : Thailand Insurance Broker Platform**



# **DP SURVEY** at a Glance





#### Surveyor service



Non - Motor



# **DP SURVEY : Professional Claim Management**







#### **Transform from Survey to Claim management**





#### First full-service digital insurer with end t