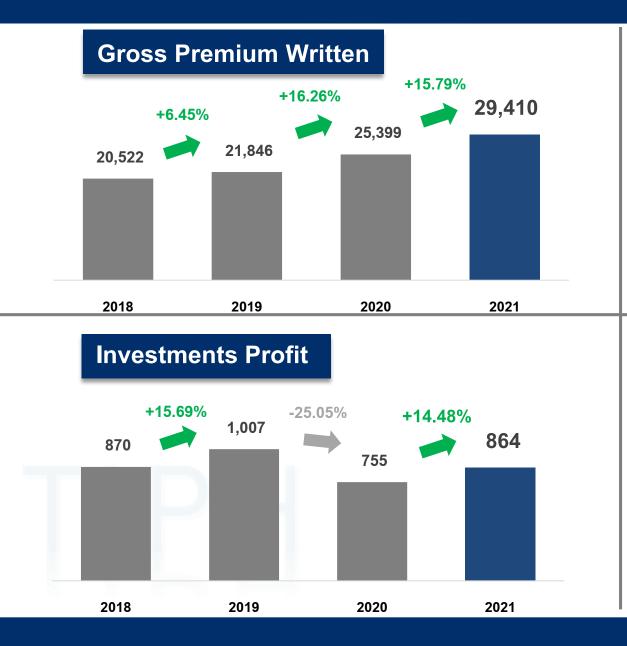

# TIP's Key Financial Highlight Y2021 vs Y2020

# **TIP's Financial Highlight Y2021**

Unit : THB Million

รูป โฮสตั้งส่ เร่า