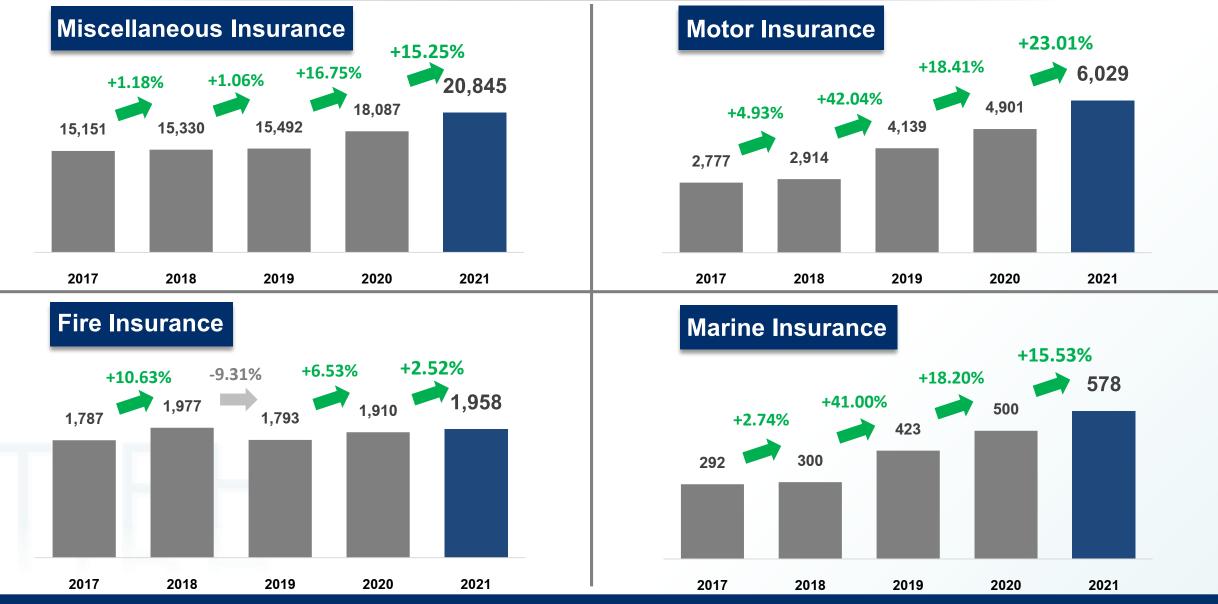

# OPPORTUNITY DAY DHIPAYA GROUP HOLDINGS BUSINESS OVERVIEW & FINANCIAL RESULT YEAR 2021 24 FEBRUARY 2022



# ANALYST MEETING DHIPAYA GROUP HOLDINGS

#### **BUSINESS OVERVIEW & FINANCIAL RESULT Y2021**

- MARKET OVERVIEW & FINANCIAL RESULT Y2021
- TIP: 2022 STRATEGIC FOCUS
- TIPH : FUTURE STRATEGIC BUSINESS PLAN





# MARKET OVERVIEW & FINANCIAL RESULT Y2021

# Non-Life Insurance Premium 2021 (Top Gainer)

Unit : THB Million Source : IPRB,OIC



ระบุโทลดังส่ 🖧





# **TIP's Premium Written Classified by Products**

Unit : THB Million

รูป โปลดี้เส่ เร



# TIP's Key Financial Highlight Y2021 vs Y2020





# **TIP's Financial Highlight Y2021**

Unit : THB Million

รูป โฮสตั้งส่ เร่า







# **TIP: 2022 STRATEGIC FOCUS**

TIPH

## **TIP : 2022 Strategic Focus**







# TIPH : FUTURE STRATEGIC BUSINESS PLAN



# Leading Innovative Insurance Holding Company











## **AMITY** at a Glance





#### 52 Insurance Agents in 14 Different Provinces around the Country



#### **Expertise on Selling Non-Life Insurance Products**

PA







Motor







Marine

#### Travel

#### Attractive Marketing Campaigns



## **AMITY : Thailand Insurance Broker Platform**



# **DP SURVEY** at a Glance





#### Surveyor service



Non - Motor



# **DP SURVEY : Professional Claim Management**







#### **Transform from Survey to Claim management**