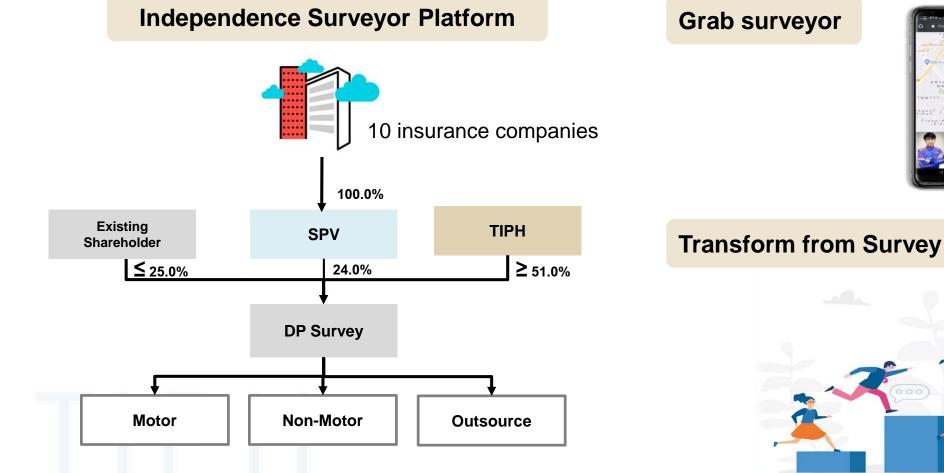

# **DP SURVEY** at a Glance

# **DP SURVEY : Professional Claim Management**

#### **Transform from Survey to Claim management**