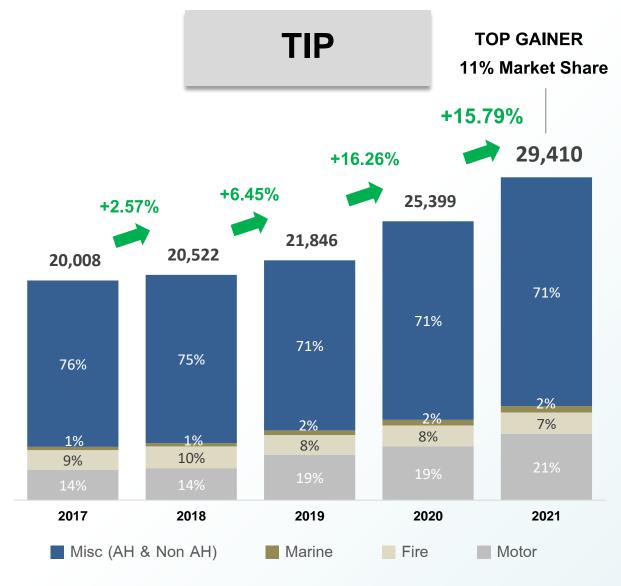

# **TIP's Premium Written Classified by Products**

Unit : THB Million

รูป โปลดี้เส่ เร