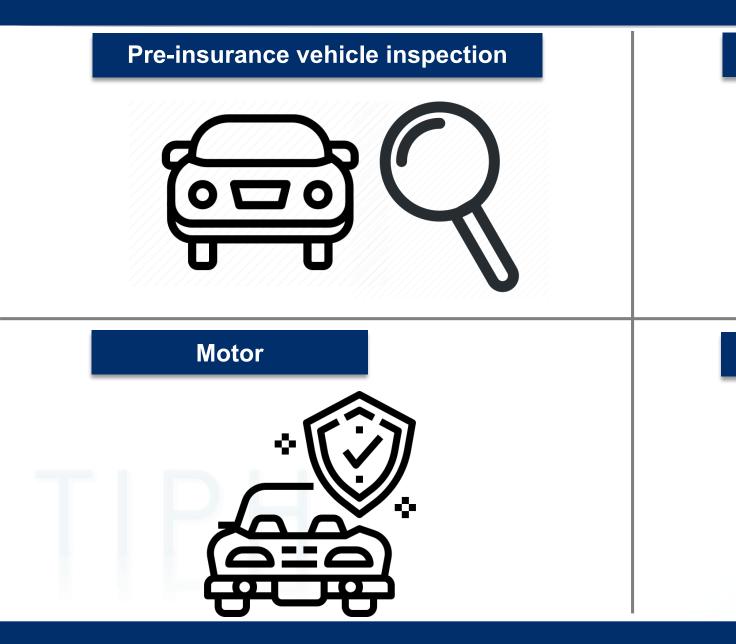

# **DP SURVEY** at a Glance

#### Surveyor service

Non - Motor

# **DP SURVEY : Professional Claim Management**